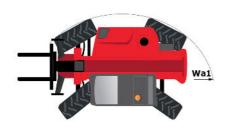

# **MT 1840 EASY ST5**

| 0                                           |                                     |                  |
|---------------------------------------------|-------------------------------------|------------------|
| Capacities                                  | Metric                              |                  |
| Max. capacity                               | 4000 kg                             |                  |
| Max. lifting height                         | 17.55 m                             |                  |
| Max. outreach                               | 13.08 m                             |                  |
| Breakout force with bucket                  | 7400 daN                            |                  |
| Weight and dimensions                       |                                     |                  |
| Overall length to carriage                  | l11 6.15 m                          |                  |
| Length to face of forks                     | l2 6.27 m                           |                  |
| Overall width                               | b1 2.36 m                           |                  |
| Overall height                              | h17 2.45 m                          |                  |
| Wheelbase                                   | y 3.07 m                            |                  |
| Ground clearance                            | m4 0.37 m                           |                  |
| Overall cab width                           | b4 0.89 m                           |                  |
| Tilt-up angle                               | a4 16 °                             |                  |
| Tilt-down angle                             | a5 110 °                            |                  |
| External turning radius (over tyres)        | Wa1 3.94 m                          |                  |
|                                             |                                     |                  |
| Unladen weight (with forks)                 | 11710 kg                            |                  |
| Overall weight                              | 11710 kg                            |                  |
| Tires type                                  | Pneumatic                           |                  |
| Standard tires                              | Alliance 400/80 - 24 - 1            |                  |
| Forks length / width / section              | I / e / s 1200 mm x 125 mm / 4      | 5 mm             |
| Performances                                |                                     |                  |
| Lifting                                     | 17.50 s                             |                  |
| Lowering                                    | 13.10 s                             |                  |
| Extension                                   | 16.50 s                             |                  |
| Retraction                                  | 16.60 s                             |                  |
| Crowd                                       | 4.80 s                              |                  |
| Dump                                        | 4.20 s                              |                  |
| Engine                                      |                                     |                  |
| Engine brand                                | Deutz                               |                  |
| Engine norm                                 | Stage V / Tier 4 fina               | al               |
| Engine model                                | TD 3.6 L                            |                  |
| Number of cylinders / Capacity of cylinders | 4 - 3621 cm <sup>3</sup>            |                  |
| I.C. Engine power rating - Power (kW)       | 75 Hp / 55.40 kW                    |                  |
| Max. torque / Engine rotation               | 340 Nm @ 1600 rpi                   |                  |
|                                             | 8320 daN                            | 111              |
| Drawbar pull (Laden)                        | 6320 Uain                           |                  |
| Transmission                                |                                     |                  |
| Transmission type                           | Torque converter                    |                  |
| Number of gears (forward / reverse)         | 4 / 4                               |                  |
| Max. travel speed                           | 24.90 km/h                          |                  |
| Parking brake                               | Automatic parking br                |                  |
| Service brake                               | Oil-immersed multi-discs braking    | g on front & rea |
|                                             | axles                               |                  |
| Hydraulics                                  |                                     |                  |
| Hydraulic pump type                         | Gear pump                           |                  |
| Hydraulic flow / Pressure                   | 170 l/min-270 bai                   | r                |
| Tank capacities                             |                                     |                  |
| Engine oil                                  | 7.50                                |                  |
| Hydraulic oil                               | 135                                 |                  |
| Fuel tank                                   | 140 l                               |                  |
| Noise and vibration                         |                                     |                  |
| Noise at driving position (LpA)             | 79 dB                               |                  |
| Noise to environment (LwA)                  | 102 dB                              |                  |
| Vibration on hands/arms                     | < 2.50 m/s <sup>2</sup>             |                  |
| Miscellaneous                               | 2.00 11/10                          |                  |
| Steering wheels (front / rear)              | 2/2                                 |                  |
| Drive wheels (front / rear)                 | 2/2                                 |                  |
|                                             |                                     | E - EODE Lovel   |
| Safety / Safety cab homologation            | Standard EN 15000 / Cabin ROPS  JSM | - rurs Level     |