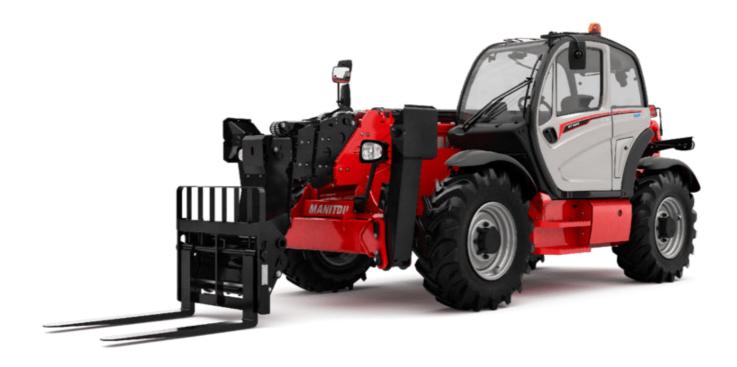

# **MT 1840 EASY ST5**

| 0                                           |                                     |                  |
|---------------------------------------------|-------------------------------------|------------------|
| Capacities                                  | Metric                              |                  |
| Max. capacity                               | 4000 kg                             |                  |
| Max. lifting height                         | 17.55 m                             |                  |
| Max. outreach                               | 13.08 m                             |                  |
| Breakout force with bucket                  | 7400 daN                            |                  |
| Weight and dimensions                       |                                     |                  |
| Overall length to carriage                  | l11 6.15 m                          |                  |
| Length to face of forks                     | l2 6.27 m                           |                  |
| Overall width                               | b1 2.36 m                           |                  |
| Overall height                              | h17 2.45 m                          |                  |
| Wheelbase                                   | y 3.07 m                            |                  |
| Ground clearance                            | m4 0.37 m                           |                  |
| Overall cab width                           | b4 0.89 m                           |                  |
| Tilt-up angle                               | a4 16 °                             |                  |
| Tilt-down angle                             | a5 110 °                            |                  |
| External turning radius (over tyres)        | Wa1 3.94 m                          |                  |
|                                             |                                     |                  |
| Unladen weight (with forks)                 | 11710 kg                            |                  |
| Overall weight                              | 11710 kg                            |                  |
| Tires type                                  | Pneumatic                           |                  |
| Standard tires                              | Alliance 400/80 - 24 - 1            |                  |
| Forks length / width / section              | I / e / s 1200 mm x 125 mm / 4      | 5 mm             |
| Performances                                |                                     |                  |
| Lifting                                     | 17.50 s                             |                  |
| Lowering                                    | 13.10 s                             |                  |
| Extension                                   | 16.50 s                             |                  |
| Retraction                                  | 16.60 s                             |                  |
| Crowd                                       | 4.80 s                              |                  |
| Dump                                        | 4.20 s                              |                  |
| Engine                                      |                                     |                  |
| Engine brand                                | Deutz                               |                  |
| Engine norm                                 | Stage V / Tier 4 fina               | al               |
| Engine model                                | TD 3.6 L                            |                  |
| Number of cylinders / Capacity of cylinders | 4 - 3621 cm <sup>3</sup>            |                  |
| I.C. Engine power rating - Power (kW)       | 75 Hp / 55.40 kW                    |                  |
| Max. torque / Engine rotation               | 340 Nm @ 1600 rpi                   |                  |
|                                             | 8320 daN                            | 111              |
| Drawbar pull (Laden)                        | 6320 Uain                           |                  |
| Transmission                                |                                     |                  |
| Transmission type                           | Torque converter                    |                  |
| Number of gears (forward / reverse)         | 4 / 4                               |                  |
| Max. travel speed                           | 24.90 km/h                          |                  |
| Parking brake                               | Automatic parking br                |                  |
| Service brake                               | Oil-immersed multi-discs braking    | g on front & rea |
|                                             | axles                               |                  |
| Hydraulics                                  |                                     |                  |
| Hydraulic pump type                         | Gear pump                           |                  |
| Hydraulic flow / Pressure                   | 170 l/min-270 bai                   | r                |
| Tank capacities                             |                                     |                  |
| Engine oil                                  | 7.50                                |                  |
| Hydraulic oil                               | 135                                 |                  |
| Fuel tank                                   | 140 l                               |                  |
| Noise and vibration                         |                                     |                  |
| Noise at driving position (LpA)             | 79 dB                               |                  |
| Noise to environment (LwA)                  | 102 dB                              |                  |
| Vibration on hands/arms                     | < 2.50 m/s <sup>2</sup>             |                  |
| Miscellaneous                               | 2.00 11/10                          |                  |
| Steering wheels (front / rear)              | 2/2                                 |                  |
| Drive wheels (front / rear)                 | 2/2                                 |                  |
|                                             |                                     | E - EODE Lovel   |
| Safety / Safety cab homologation            | Standard EN 15000 / Cabin ROPS  JSM | - rurs Level     |