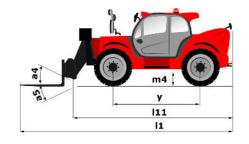

# **MT 1840 EASY ST5**

| 0                                           |                                     |                  |
|---------------------------------------------|-------------------------------------|------------------|
| Capacities                                  | Metric                              |                  |
| Max. capacity                               | 4000 kg                             |                  |
| Max. lifting height                         | 17.55 m                             |                  |
| Max. outreach                               | 13.08 m                             |                  |
| Breakout force with bucket                  | 7400 daN                            |                  |
| Weight and dimensions                       |                                     |                  |
| Overall length to carriage                  | l11 6.15 m                          |                  |
| Length to face of forks                     | l2 6.27 m                           |                  |
| Overall width                               | b1 2.36 m                           |                  |
| Overall height                              | h17 2.45 m                          |                  |
| Wheelbase                                   | y 3.07 m                            |                  |
| Ground clearance                            | m4 0.37 m                           |                  |
| Overall cab width                           | b4 0.89 m                           |                  |
| Tilt-up angle                               | a4 16 °                             |                  |
| Tilt-down angle                             | a5 110 °                            |                  |
| External turning radius (over tyres)        | Wa1 3.94 m                          |                  |
|                                             |                                     |                  |
| Unladen weight (with forks)                 | 11710 kg                            |                  |
| Overall weight                              | 11710 kg                            |                  |
| Tires type                                  | Pneumatic                           |                  |
| Standard tires                              | Alliance 400/80 - 24 - 1            |                  |
| Forks length / width / section              | I / e / s 1200 mm x 125 mm / 4      | 5 mm             |
| Performances                                |                                     |                  |
| Lifting                                     | 17.50 s                             |                  |
| Lowering                                    | 13.10 s                             |                  |
| Extension                                   | 16.50 s                             |                  |
| Retraction                                  | 16.60 s                             |                  |
| Crowd                                       | 4.80 s                              |                  |
| Dump                                        | 4.20 s                              |                  |
| Engine                                      |                                     |                  |
| Engine brand                                | Deutz                               |                  |
| Engine norm                                 | Stage V / Tier 4 fina               | al               |
| Engine model                                | TD 3.6 L                            |                  |
| Number of cylinders / Capacity of cylinders | 4 - 3621 cm <sup>3</sup>            |                  |
| I.C. Engine power rating - Power (kW)       | 75 Hp / 55.40 kW                    |                  |
| Max. torque / Engine rotation               | 340 Nm @ 1600 rpi                   |                  |
|                                             | 8320 daN                            | 111              |
| Drawbar pull (Laden)                        | 6320 Uain                           |                  |
| Transmission                                |                                     |                  |
| Transmission type                           | Torque converter                    |                  |
| Number of gears (forward / reverse)         | 4 / 4                               |                  |
| Max. travel speed                           | 24.90 km/h                          |                  |
| Parking brake                               | Automatic parking br                |                  |
| Service brake                               | Oil-immersed multi-discs braking    | g on front & rea |
|                                             | axles                               |                  |
| Hydraulics                                  |                                     |                  |
| Hydraulic pump type                         | Gear pump                           |                  |
| Hydraulic flow / Pressure                   | 170 l/min-270 bai                   | r                |
| Tank capacities                             |                                     |                  |
| Engine oil                                  | 7.50                                |                  |
| Hydraulic oil                               | 135                                 |                  |
| Fuel tank                                   | 140 l                               |                  |
| Noise and vibration                         |                                     |                  |
| Noise at driving position (LpA)             | 79 dB                               |                  |
| Noise to environment (LwA)                  | 102 dB                              |                  |
| Vibration on hands/arms                     | < 2.50 m/s <sup>2</sup>             |                  |
| Miscellaneous                               | 2.00 11/10                          |                  |
| Steering wheels (front / rear)              | 2/2                                 |                  |
| Drive wheels (front / rear)                 | 2/2                                 |                  |
|                                             |                                     | E - EODE Lovel   |
| Safety / Safety cab homologation            | Standard EN 15000 / Cabin ROPS  JSM | - rurs Level     |

## MT 1840 easy ST5 - Dimensional drawing