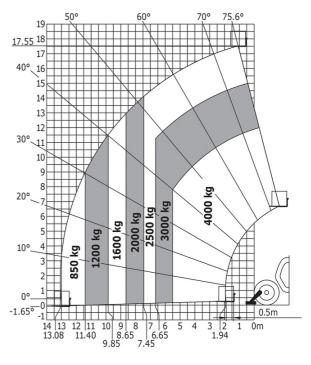

### MT 1840 easy ST5 - Load chart

Machine on tyres with forks - with levelling device Metric