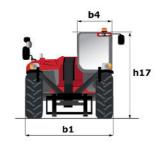

# **MT 1840 EASY ST5**

| 0                                           |                                     |                  |
|---------------------------------------------|-------------------------------------|------------------|
| Capacities                                  | Metric                              |                  |
| Max. capacity                               | 4000 kg                             |                  |
| Max. lifting height                         | 17.55 m                             |                  |
| Max. outreach                               | 13.08 m                             |                  |
| Breakout force with bucket                  | 7400 daN                            |                  |
| Weight and dimensions                       |                                     |                  |
| Overall length to carriage                  | l11 6.15 m                          |                  |
| Length to face of forks                     | l2 6.27 m                           |                  |
| Overall width                               | b1 2.36 m                           |                  |
| Overall height                              | h17 2.45 m                          |                  |
| Wheelbase                                   | y 3.07 m                            |                  |
| Ground clearance                            | m4 0.37 m                           |                  |
| Overall cab width                           | b4 0.89 m                           |                  |
| Tilt-up angle                               | a4 16 °                             |                  |
| Tilt-down angle                             | a5 110 °                            |                  |
| External turning radius (over tyres)        | Wa1 3.94 m                          |                  |
|                                             |                                     |                  |
| Unladen weight (with forks)                 | 11710 kg                            |                  |
| Overall weight                              | 11710 kg                            |                  |
| Tires type                                  | Pneumatic                           |                  |
| Standard tires                              | Alliance 400/80 - 24 - 1            |                  |
| Forks length / width / section              | I / e / s 1200 mm x 125 mm / 4      | 5 mm             |
| Performances                                |                                     |                  |
| Lifting                                     | 17.50 s                             |                  |
| Lowering                                    | 13.10 s                             |                  |
| Extension                                   | 16.50 s                             |                  |
| Retraction                                  | 16.60 s                             |                  |
| Crowd                                       | 4.80 s                              |                  |
| Dump                                        | 4.20 s                              |                  |
| Engine                                      |                                     |                  |
| Engine brand                                | Deutz                               |                  |
| Engine norm                                 | Stage V / Tier 4 fina               | al               |
| Engine model                                | TD 3.6 L                            |                  |
| Number of cylinders / Capacity of cylinders | 4 - 3621 cm <sup>3</sup>            |                  |
| I.C. Engine power rating - Power (kW)       | 75 Hp / 55.40 kW                    |                  |
| Max. torque / Engine rotation               | 340 Nm @ 1600 rpi                   |                  |
|                                             | 8320 daN                            | 111              |
| Drawbar pull (Laden)                        | 6320 Uain                           |                  |
| Transmission                                |                                     |                  |
| Transmission type                           | Torque converter                    |                  |
| Number of gears (forward / reverse)         | 4 / 4                               |                  |
| Max. travel speed                           | 24.90 km/h                          |                  |
| Parking brake                               | Automatic parking br                |                  |
| Service brake                               | Oil-immersed multi-discs braking    | g on front & rea |
|                                             | axles                               |                  |
| Hydraulics                                  |                                     |                  |
| Hydraulic pump type                         | Gear pump                           |                  |
| Hydraulic flow / Pressure                   | 170 l/min-270 bai                   | r                |
| Tank capacities                             |                                     |                  |
| Engine oil                                  | 7.50                                |                  |
| Hydraulic oil                               | 135                                 |                  |
| Fuel tank                                   | 140 l                               |                  |
| Noise and vibration                         |                                     |                  |
| Noise at driving position (LpA)             | 79 dB                               |                  |
| Noise to environment (LwA)                  | 102 dB                              |                  |
| Vibration on hands/arms                     | < 2.50 m/s <sup>2</sup>             |                  |
| Miscellaneous                               | 2.00 11/10                          |                  |
| Steering wheels (front / rear)              | 2/2                                 |                  |
| Drive wheels (front / rear)                 | 2/2                                 |                  |
|                                             |                                     | E - EODE Lovel   |
| Safety / Safety cab homologation            | Standard EN 15000 / Cabin ROPS  JSM | - rurs Level     |