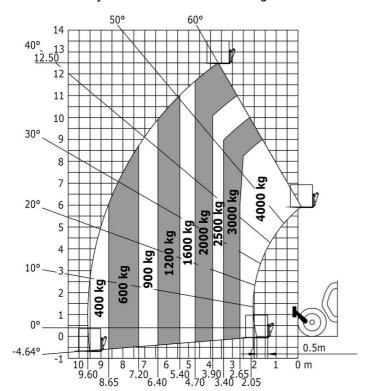

|                  |
| Vibration on hands/arms                     | < 2.50 m/s <sup>2</sup>             |                  |
| Miscellaneous                               | 2.00 11/10                          |                  |
| Steering wheels (front / rear)              | 2/2                                 |                  |
| Drive wheels (front / rear)                 | 2/2                                 |                  |
|                                             |                                     | E - EODE Lovel   |
| Safety / Safety cab homologation            | Standard EN 15000 / Cabin ROPS  JSM | - rurs Level     |

## MT 1840 easy ST5 - Dimensional drawing







### MT 1840 easy ST5 - Load chart

Machine on tyres with forks - with levelling device Metric



#### Machine on lowered stabilisers with forks Metric







#### **Head Office**

B.P. 249 - 430 rue de l'Aubinière 44150 Ancenis Cedex - France Tel: +33 (0)2 40 09 10 11 - Fax: +33 (0)2 40 09 10 97 www.manitou.com



This publication provides a description of the configuration versions and options for Manitou products, which may differ for equipment. The equipment presented in this brochure may be part of a series, as an option, or it may not be available, depending on the versions. Manitou reserves the right, at any time and without notice, to amend the specifications described and represented. The specifications provided do not bind the manufacturer. For more details, please contact your Manitou agent. This is not a contractually binding document. The presentation of the products is